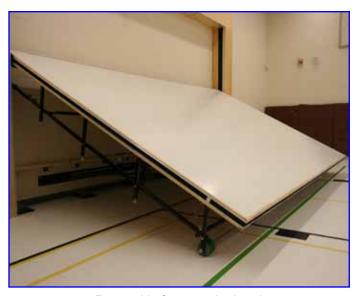

## RETRACTABLE STAGE

Retractable Stage partly closed

Retractable Stage nests for storage, allowing the user to have a multi purpose room for other events or classes. Operation of the stage will be by a key switch mounted into the wall allowing the user to open or close the stage as required. Thick reinforced plywood decks, with your choice of floor covering. Under deck ribbing provides for a solid base and understructure.