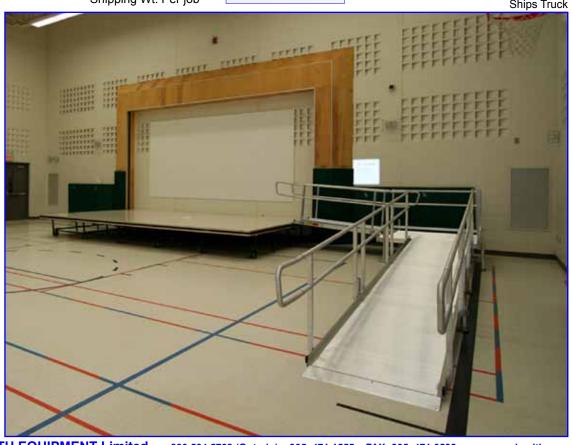

## STRA2 Stage Ramp

- Portable Stage Ramp designed to fit RS-1 or RS-2 Retractable Stage.
- Includes a 5' x 5' platform and 4 sections of 6' long ramp.
- Includes decking and support and guard rails.
- Provides wheel chair access to any event.
- Easy to set up.
- Versatile configuration options.
- Secure guardrails provide safety and assistance.
- When not in use, takes down easily for compact storage.

STRA2 Stage Ramp Ships Truck

Retractable Stage fully closed with Stage Padding