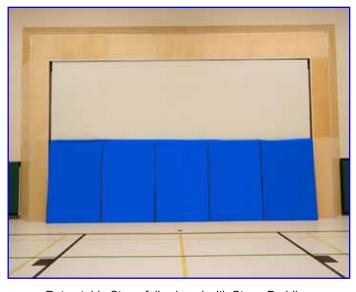

Priced per Job

SP-2001 - PADDING FOR RETRACTABLE STAGES

Stage padding designed to fit in front of retractable stages.

Price Ea. per job

Shipping Wt. Per job

STRA2 Stage Ramp Ships Truck

Retractable Stage fully closed with Stage Padding